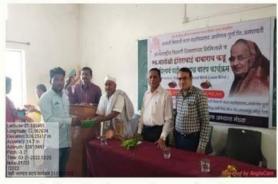

#### Distribution of Water pots

Water pots were distributed to the students of the college as well as the Teaching & non-teaching staff. Water pots for the birds to hang in various places on different trees in many villages in the nearby area. Also, the principal guided the students about keeping in mind the importance of bird conservation, this has affected the biodiversity of the college and its surroundings.

Distribution of Water pots to Teaching & Non Teaching Staff by the Principal

Distribution of Water pots to other college students by the Principal