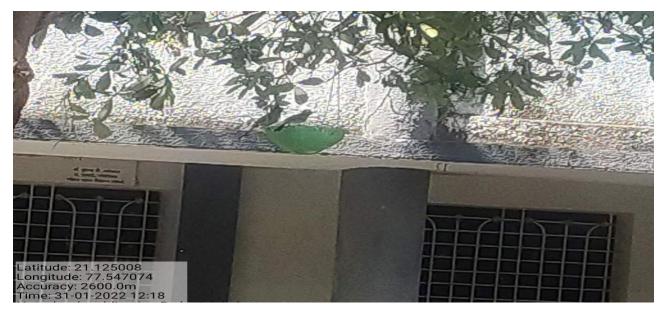

#### Distribution of Water pots

Water pots were distributed to the students of the college as well as the Teaching & non-teaching staff. Water pots for the birds to hang in various places on different trees in many villages in the nearby area. Also, the principal guided the students about keeping in mind the importance of bird conservation, this has affected the biodiversity of the college and its surroundings.

Distribution of Water pots to Teaching & Non Teaching Staff by the Principal

Distribution of Water pots to other college students by the Principal

#### Hanged Water pots on different trees in various places in the college

Water pots were hanged on trees in the college premises. Also, considering the importance of plants and nature, the Honorable Principal guided the students to take proper care of them and water them regularly in the college garden area. College staff and students regularly filled the water into the water pots.

Water pot hang on tree by college student. Staffs regularly fill the water into water pot