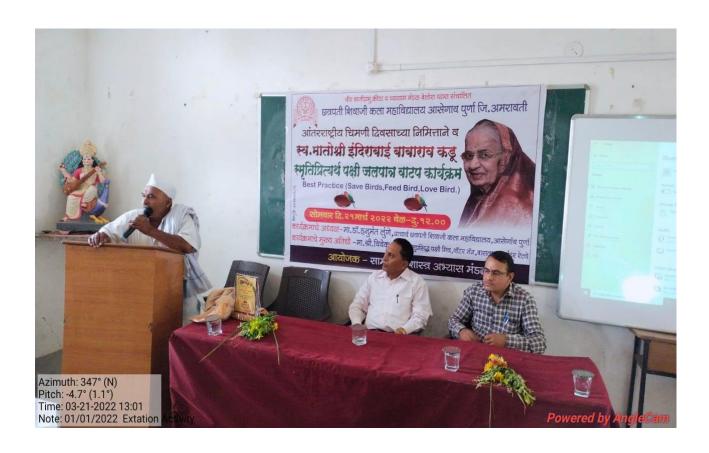

#### Program Report

Program name: -

World Sparrow Day

Organiser: -

Department of Social Science

Time (Venue) :-

Time; 12.00pm.

Date:-

21st , March, 2022.

Program Speakers/ Lecturers/ Guest:- Mr. Vivek Chargan (Water Man)

President: -

Dr. Hanumant Lunge

**Total Participating Students: -**

55

Participation :-

B.A. Part 1, 2, 3 Students, by students

#### Purpose of the program :-

Celebrating World Sparrow Day in memory of Late. Indirabai Kadu and distributing water pots for birds is a great initiative to raise awareness about the conservation of sparrows and other urban birds. The event begins by honoring and remembering Late. Indirabai Kadu, and then includes an educational session on the importance of sparrows and their habitats. Water pot distribution is organized at various locations in the community, with the pots placed in shaded spots and regularly filled. Bird feeding is encouraged, and planting native trees and shrubs can provide nesting spaces and food sources for sparrows and other birds. Community involvement is encouraged, with local schools, community centers, and residents taking responsibility for maintaining the water pots and bird-feeding stations. Art and craft activities, awareness posters, and social media campaigns are also used to spread the message and encourage more people to join the cause. Documenting and following up on the event is crucial to document the event and ensure the water pots are regularly filled and maintained

### आंतरराष्ट्रीय चिमणी दिवस साजरा

युवराज डोंगरे | खल्लार

स्वर्गीय मातोश्री इंदिराबाई बाबाराव जी कडू यांच्या स्मृतिप्रित्यर्थ छत्रपती शिवाजी कला महाविद्यालय आसेगाव येथे आंतरराष्ट्रीय चिमणी दिवस साजरा करण्यात आला. या दिवसाच्या निमित्याने पक्षी पाणी पात्र वाटपकरण्यात आले.

कार्यक्रमासाठी प्रमुख मार्गदर्शक म्हणून श्री विवेक चर्जन पक्षीमित्र वॉटर मॅन उपस्थित होते. निसर्गाचा समतोल दिवसें दिवस बिघडत चाललेला आहे. निसर्गामध्य पक्षांना अनन्यसाधारण महत्त्व आहे यासाठी पक्षी अत्यंत महत्त्वाचा घटक आहे. निसर्गापढे

अन्नसाखळी टिकवायचे असेल तर पर्यावरणाकडे विशेष लक्ष देणे गरजेचे आहे अनेक पक्षां जाती नामशेष होण्याच्या मार्गावर आहे. यासाठी महाविद्यालयाच्या वतीने या वर्षी 200 जलपात्र वाटप करण्यात आले. महाविद्यालयाचे कर्मचारी व विद्यार्थी यांना पक्ष्यांसाठी जलपात्र वाटप करण्यात आले. मातोश्री स्वर्गीय इंदिराबाई बाबारावजी कडू यांच्या स्मृतिप्रित्यर्थ हा कार्यक्रम आता दरवर्षी घेण्यात येईल. उन्हाळ्यामध्ये अनेक पक्षांचा पाण्याच्या अभावी मृत्यू होतो यासाठी हा कार्यक्रमाचे आयोजन करण्यात आले होते. या कार्यक्रमाचे अध्यक्ष म्हणून महाविद्यालयाचे प्राचार्य डाॅ. हनुमंत लुंगे उपस्थित होते. या कार्यक्रमाचे आयोजक डाॅ.भारत कल्याणकर सर डाॅ.प्रविण सदार यांनी केले. या कार्यक्रमाला विद्यार्थी मोठ्या संख्येने उपस्थित होते.