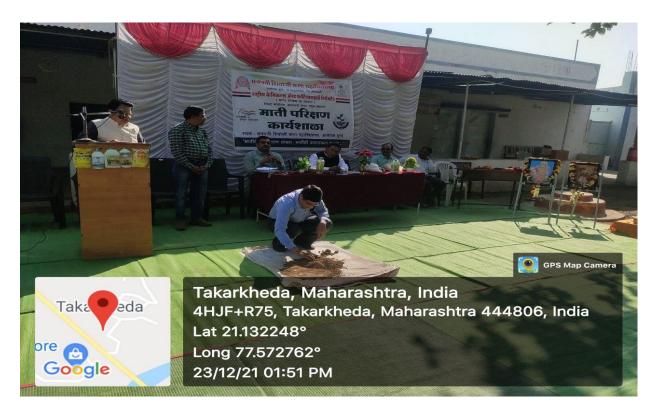

#### (Workshop on Soil Testing & Lecture on Soil Health)

Workshop on Soil Testing and Lecture of Soil Health organized on 23rd December 2021 in association with Chhatrapati Shivaji Kala Mahavidyalaya and Rashtriya Chemicals and Fertilizers Limited (RCF) at college campus. It is seen that it is the need of the hour to reach the farmers and have their complete knowledge. Also, it is important to check the health of the soil and its components by using proper planning of chemical fertilizers and the method of spraying. Resource person for this workshop Hon'ble Shri Mahesh Patil, Zonal Manager RCF Amravati, Hon'ble Shri Rajendra Jane, Entomologist, Dr. Punjabrao Deshmukh Agricultural University, Akola, Hon'ble Shri P.W.Madghe, Agricultural Supervisor, Hon'ble Shri. Satish Waghode, Agricultural Assistant, Mr. Vinod Dighade were present on this occasion. Resource persons gave important guidance to the farmers in this soil testing workshop. Dr. Hanumant Lunge, Principal of the college was present and a large number of farmers and college students of the area were present for this workshop. Convenor of this workshop Dr. Praveen Sadar, Dr. Bharat Kalyankar as well as Mr. Dinesh Watane, of the college took efforts for this workshop and Dr. Ravindra Iche, Dr. Ashish Kale, Ku.Mukta Nimbhorkar, Mr.Ashish Dhoke, Mr. Sanjay Solanke, Mr. Avinash Kadu, Mr. Vishnu Ghom and a large number of students were present in this workshop.

वीर बाजीप्रभू क्रीडा व व्यायाम मंडळ बेलोरा द्वारा संचालीत . संत गांडगे बाबा अमरावती विद्यापीठ द्वारा संलग्नित

छत्रपती शिवाजी कला महाविद्यालय, आसेगांवपूर्णा -:कार्यक्रम अहवाल :-कार्यक्रभाचे नाव:-मानी परीक्षण कार्यशाना आयोजक :-इतिहास विभाग वेळ / स्थळ :-दिनांक :-23/12/2021 कार्यक्रमाचे वक्ते। व्याख्याते। पाहणे :- भा स्वी महिम पारील पा राजेर जाने - डॉ. टेनुमेन र्सुग अध्यक्ष :-एकुण सहभागी विद्यार्थी :-सहभाग :- बि.ए. भाग १, २, ३ विद्यार्थी , विद्यार्थीनी कार्यक्रमाचा उद्देश :-सहाविधालयाति विद्यावीं स्था पालकीया व्यवसाय उनाहे. परीभरातील ब्रागफ्यांना मानीच्या 3-12) भारिकामी जनजारी करती साठी परीमान कमन Chanenj 3118 (21)4210 0444147 या कार्यक्रमामच्य परीमरातीत हो तथा तथा गरीघाण्याचा

# हि99786747 ♥ 9975532291 वृत्त संपादक :- धिरज बाळासाहेब सोनार शिवाजी कला महाविद्यालय आरोगाव पूर्णा येथे माती परीक्षण कार्यशाळा संपन्न

**ज्यापुर** (लदिप तंतरपाळे)

छत्रपती शिवाजी कला विद्यालय आसेगाव पूर्णा येथे दिनांक । डिसेंबर 2021 रोजी छत्रपती वाजी कला व राष्ट्रीय केमिकल्स अँड विटेलायझर्स लिमिटेड यांच्या संयुक्त बनाने माती परीक्षण कार्यशाळेचे बोजन करण्यात आले होते ते दिवस वीचे आरोग्य खराब होताना दिसत