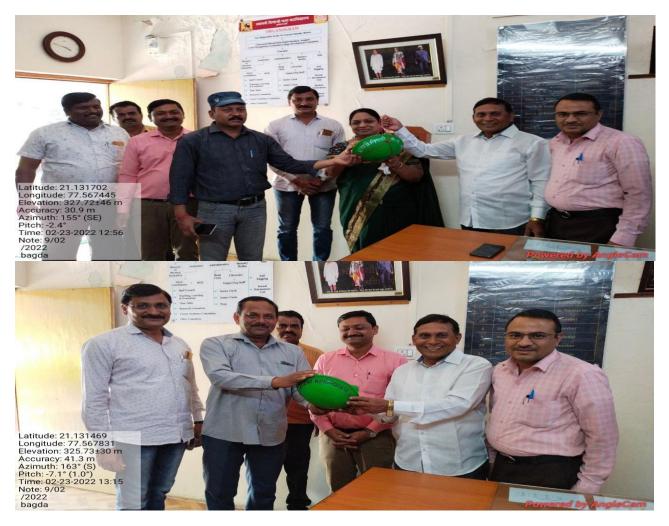

#### (Workshop on Soil Testing & Lecture on Soil Health)

Workshop on Soil Testing and Lecture of Soil Health organized on 23rd December 2021 in association with Chhatrapati Shivaji Kala Mahavidyalaya and Rashtriya Chemicals and Fertilizers Limited (RCF) at college campus. It is seen that it is the need of the hour to reach the farmers and have their complete knowledge. Also, it is important to check the health of the soil and its components by using proper planning of chemical fertilizers and the method of spraying. Resource person for this workshop Hon'ble Shri Mahesh Patil, Zonal Manager RCF Amravati, Hon'ble Shri Rajendra Jane, Entomologist, Dr. Punjabrao Deshmukh Agricultural University, Akola, Hon'ble Shri P.W.Madghe, Agricultural Supervisor, Hon'ble Shri. Satish Waghode, Agricultural Assistant, Mr. Vinod Dighade were present on this occasion. Resource persons gave important guidance to the farmers in this soil testing workshop. Dr. Hanumant Lunge, Principal of the college was present and a large number of farmers and college students of the area were present for this workshop. Convenor of this workshop Dr. Praveen Sadar, Dr. Bharat Kalyankar as well as Mr. Dinesh Watane, of the college took efforts for this workshop and Dr. Ravindra Iche, Dr. Ashish Kale, Ku.Mukta Nimbhorkar, Mr.Ashish Dhoke, Mr. Sanjay Solanke, Mr. Avinash Kadu, Mr. Vishnu Ghom and a large number of students were present in this workshop.

# हि99786747 ♥ 9975532291 वृत्त संपादक :- धिरज बाळासाहेब सोनार शिवाजी कला महाविद्यालय आरोगाव पूर्णा येथे माती परीक्षण कार्यशाळा संपन्न

**ज्यापुर** (लदिप तंतरपाळे)

छत्रपती शिवाजी कला विद्यालय आसेगाव पूर्णा येथे दिनांक । डिसेंबर 2021 रोजी छत्रपती वाजी कला व राष्ट्रीय केमिकल्स अँड विटेलायझर्स लिमिटेड यांच्या संयुक्त बनाने माती परीक्षण कार्यशाळेचे बोजन करण्यात आले होते ते दिवस वीचे आरोग्य खराब होताना दिसत

रासायनिक खतांचे योग्य नियोजन व

फ्फवारणीची पद्धतीचा योग्य पद्धतीने वापर करून मातीचे आरोग्य व त्यातील घटक सूचना पद्धतीने तपासणी महत्त्वाची आहे त्यासाठी शेतकर्यांची जमीन विषयक ज्ञान वृद्धिगत होण्याच्या

दृष्टीने माती परीक्षण कार्यशाळेचे आयोजन करण्यात आले या कार्यक्रमासाठी प्रमुख मार्गदर्शक म्हणून

अ ा ह े माननीय महेश पाटील क्षेत्रीय प्रबंधक शेत क री आरसीएफ्फ अमरावती माननीय राजंद्र व गार्त जाणे कीटकशास्त्रज्ञ पंजाबराव देशमुख जाण्याची कृषी विद्यापीठ अकोला माननीय श्री पी घट क व डब्ल्यू मडघे कृषी पर्यवेक्षक माननीय त्यांची संपूर्ण पी. डब्लू हिवे कृषी सहाय्यक माननीय ज्ञान असणे सतीश वाघोडे माननीय विनोद दिघाडे ही काळाची यांनी माती परीक्षण कार्यशाळेला गरज आहे महत्त्वपूर्ण असे मार्गदर्शन केले या त स व कार्यक्रमाचे अध्यक्ष महाविद्यालयाचे प्राचार्य डॉ. हनुमंत लुंगे उपस्थित होते तसेच या कार्यक्रमासाठी परिसरातील शेतकरी वर्ग व महाविद्यालयीन विद्यार्थी मोठ्या प्रमाणात उपस्थित होते या कार्यक्रमाचे आयोजन डॉ. प्रवीण सदार डॉ. भारत कल्याणकर तसेच श्री दिनेश वाटाने यांनी केले या कार्यक्रमासाठी महाविद्यालयातील डॉ. रवींद्र इचे डॉ. आशिष काळे कु. मुक्ता निंभोरकर आशिष ठोके संजय सोळंके अविनाश कडू श्री विष्णू घोम मोठ्या प्रमाणात विद्यार्थी उपस्थित होते.