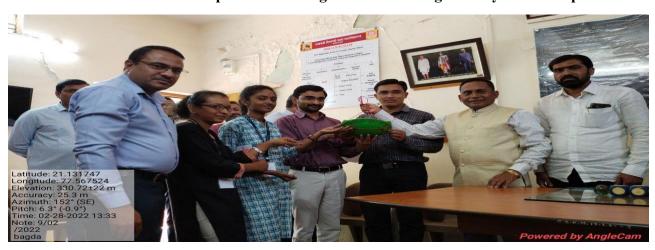

#### Program Report

Program name: -

World Sparrow Day

Organiser: -

Department of Social Science

Time (Venue) :-

Time; 12.00pm.

Date:-

21st , March, 2022.

Program Speakers/ Lecturers/ Guest:- Mr. Vivek Chargan (Water Man)

President: -

Dr. Hanumant Lunge

**Total Participating Students: -**

55

Participation :-

B.A. Part 1, 2, 3 Students, by students

#### Purpose of the program :-

Celebrating World Sparrow Day in memory of Late. Indirabai Kadu and distributing water pots for birds is a great initiative to raise awareness about the conservation of sparrows and other urban birds. The event begins by honoring and remembering Late. Indirabai Kadu, and then includes an educational session on the importance of sparrows and their habitats. Water pot distribution is organized at various locations in the community, with the pots placed in shaded spots and regularly filled. Bird feeding is encouraged, and planting native trees and shrubs can provide nesting spaces and food sources for sparrows and other birds. Community involvement is encouraged, with local schools, community centers, and residents taking responsibility for maintaining the water pots and bird-feeding stations. Art and craft activities, awareness posters, and social media campaigns are also used to spread the message and encourage more people to join the cause. Documenting and following up on the event is crucial to document the event and ensure the water pots are regularly filled and maintained

अन्नसाखळी टिकवायचे असेल तर पर्यावरणाकडे विशेष लक्ष देणे गरजेचे आहे अनेक पक्षां जाती नामशेष होण्याच्या मार्गावर आहे. यासाठी महाविद्यालयाच्या वतीने या वर्षी 200 जलपात्र वाटप करण्यात आले. महाविद्यालयाचे कर्मचारी व विद्यार्थी यांना पक्ष्यांसाठी जलपात्र वाटप करण्यात आले. मातोश्री स्वर्गीय इंदिराबाई बाबारावजी कडू यांच्या स्मृतिप्रित्यर्थ हा कार्यक्रम आता दरवर्षी घेण्यात येईल. उन्हाळ्यामध्ये अनेक पक्षांचा पाण्याच्या अभावी मृत्यू होतो यासाठी हा कार्यक्रमाचे आयोजन करण्यात आले होते. या कार्यक्रमाचे अध्यक्ष म्हणून महाविद्यालयाचे प्राचार्य डाॅ. हनुमंत लुंगे उपस्थित होते. या कार्यक्रमाचे आयोजक डाॅ.भारत कल्याणकर सर डाॅ.प्रविण सदार यांनी केले. या कार्यक्रमाला विद्यार्थी मोठ्या संख्येने उपस्थित होते.