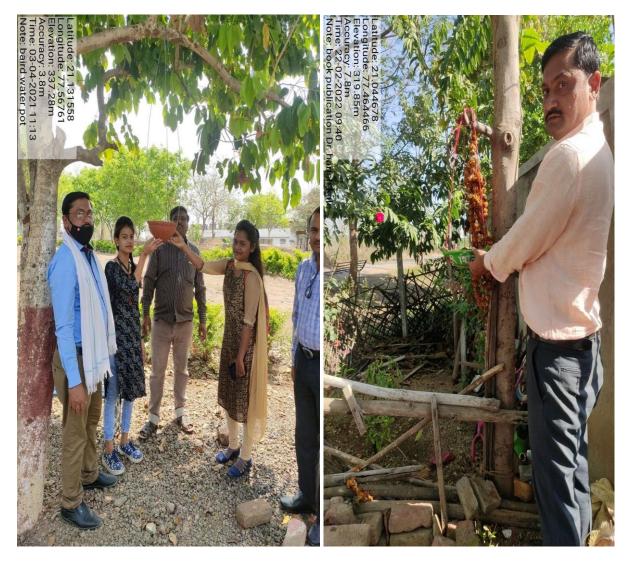

#### Distribution of Water pots

Water pots were distributed to the students of the college as well as the Teaching & non-teaching staff. Water pots for the birds to hang in various places on different trees in many villages in the nearby area. Also, the principal guided the students about keeping in mind the importance of bird conservation, this has affected the biodiversity of the college and its surroundings.

Distribution of Water pots to Teaching & Non Teaching Staff by the Principal

Distribution of Water pots to other college students by the Principal

#### Hanged Water pots on different trees in various places in the college

Water pots were hanged on trees in the college premises. Also, considering the importance of plants and nature, the Honorable Principal guided the students to take proper care of them and water them regularly in the college garden area. College staff and students regularly filled the water into the water pots.

Water pot hang on tree by college student. Staffs regularly fill the water into water pot