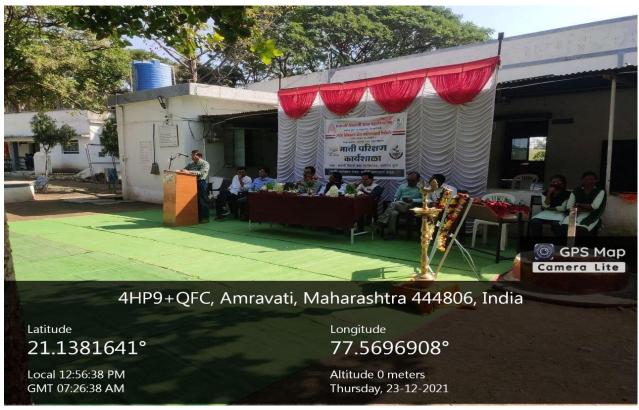

#### (Workshop on Soil Testing & Lecture on Soil Health)

Workshop on Soil Testing and Lecture of Soil Health organized on 23rd December 2021 in association with Chhatrapati Shivaji Kala Mahavidyalaya and Rashtriya Chemicals and Fertilizers Limited (RCF) at college campus. It is seen that it is the need of the hour to reach the farmers and have their complete knowledge. Also, it is important to check the health of the soil and its components by using proper planning of chemical fertilizers and the method of spraying. Resource person for this workshop Hon'ble Shri Mahesh Patil, Zonal Manager RCF Amravati, Hon'ble Shri Rajendra Jane, Entomologist, Dr. Punjabrao Deshmukh Agricultural University, Akola, Hon'ble Shri P.W.Madghe, Agricultural Supervisor, Hon'ble Shri. Satish Waghode, Agricultural Assistant, Mr. Vinod Dighade were present on this occasion. Resource persons gave important guidance to the farmers in this soil testing workshop. Dr. Hanumant Lunge, Principal of the college was present and a large number of farmers and college students of the area were present for this workshop. Convenor of this workshop Dr. Praveen Sadar, Dr. Bharat Kalyankar as well as Mr. Dinesh Watane, of the college took efforts for this workshop and Dr. Ravindra Iche, Dr. Ashish Kale, Ku.Mukta Nimbhorkar, Mr.Ashish Dhoke, Mr. Sanjay Solanke, Mr. Avinash Kadu, Mr. Vishnu Ghom and a large number of students were present in this workshop.

अ ा ह े माननीय महेश पाटील क्षेत्रीय प्रबंधक शेत क री आरसीएफ्फ अमरावती माननीय राजंद्र व गार्त जाणे कीटकशास्त्रज्ञ पंजाबराव देशमुख जाण्याची कृषी विद्यापीठ अकोला माननीय श्री पी घट क व डब्ल्यू मडघे कृषी पर्यवेक्षक माननीय त्यांची संपूर्ण पी. डब्लू हिवे कृषी सहाय्यक माननीय ज्ञान असणे सतीश वाघोडे माननीय विनोद दिघाडे ही काळाची यांनी माती परीक्षण कार्यशाळेला गरज आहे महत्त्वपूर्ण असे मार्गदर्शन केले या त स व कार्यक्रमाचे अध्यक्ष महाविद्यालयाचे प्राचार्य डॉ. हनुमंत लुंगे उपस्थित होते तसेच या कार्यक्रमासाठी परिसरातील शेतकरी वर्ग व महाविद्यालयीन विद्यार्थी मोठ्या प्रमाणात उपस्थित होते या कार्यक्रमाचे आयोजन डॉ. प्रवीण सदार डॉ. भारत कल्याणकर तसेच श्री दिनेश वाटाने यांनी केले या कार्यक्रमासाठी महाविद्यालयातील डॉ. रवींद्र इचे डॉ. आशिष काळे कु. मुक्ता निंभोरकर आशिष ठोके संजय सोळंके अविनाश कडू श्री विष्णू घोम मोठ्या प्रमाणात विद्यार्थी उपस्थित होते.