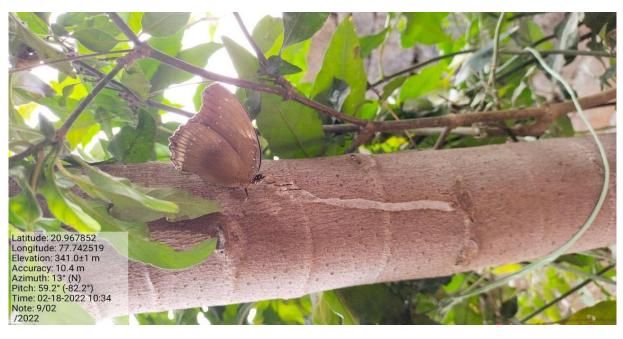

#### Creation of Butterfly Conservation Park in College campus

A butterfly park was created within the college premises. On the orders of the Honorable Principal, it is necessary to make efforts for butterfly conservation by providing proper guidance regarding the essential matters for butterfly conservation. Honorable Principal gave instructions not to spray any pesticide in the area.

**Butterfly Park in college campus** 

**Butterfly in college campus** 